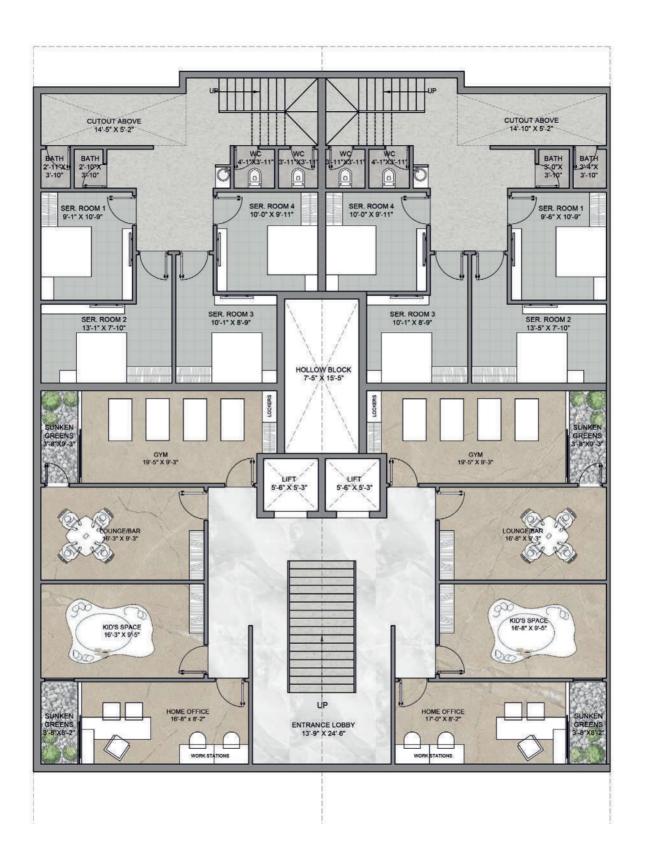

**3+Study BHK Apartment** on Plot Size - 260 sq yards (approx) Additional allocated common area in basement and terrace.

#### **Basement** 3+Study BHK Apartment

#### Ground floor parking

3+Study BHK Apartment

#### Terrace garden

3+Study BHK Apartment