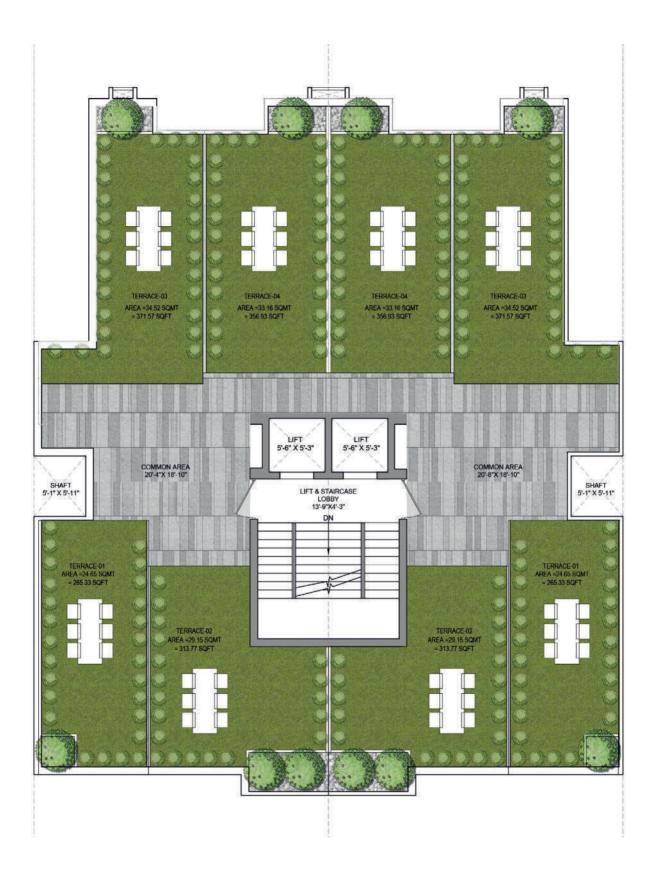

#### Terrace garden

3+Study BHK Apartment

#### TERRACE

- Individual terrace with artificial grass / walkway. Complete with parapet walls.
- Provision of a wet point and external electric point on each designated area.