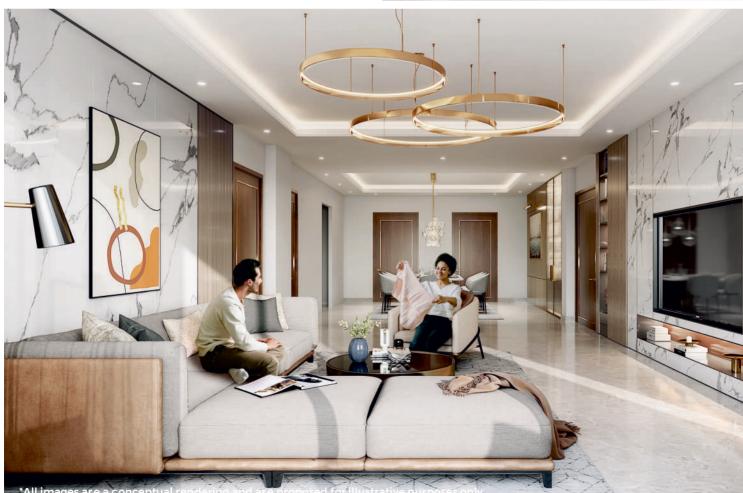

#### LIVING / DINING

- Floor : Imported marble flooring
  - Walls : POP punning with acr ylic emulsion paint
- Ceiling : OBD