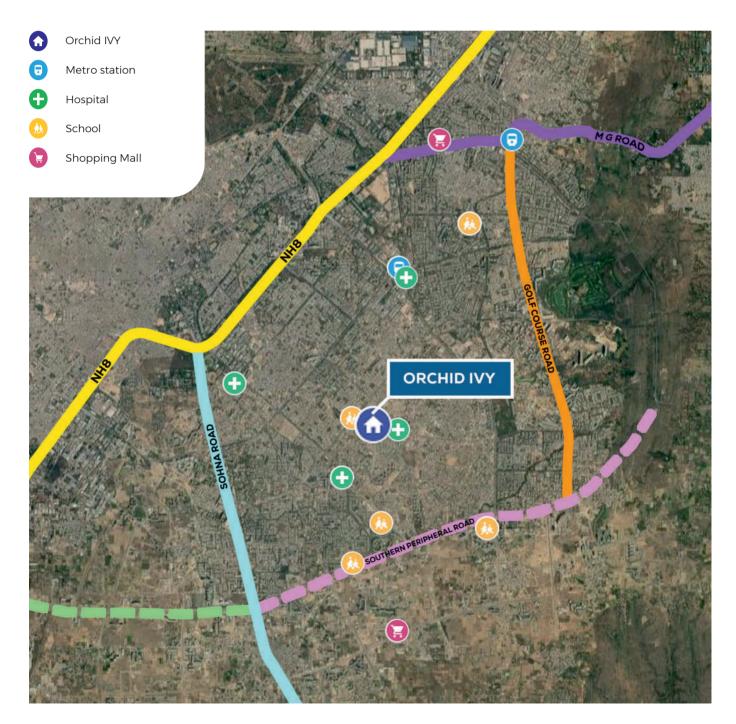

#### **Connect with Orchid IVY**

Situated in a well connected, well inhabited and well developed surrounding, **Orchid IVY** is the latest and one of the most promising residential offering of Orchid Infrastructure Developers Pvt. Ltd. It is an emerging hotspot with all the facilities and amenities nearby. The sector is highly sought after due to its easy connectivity to all the major routes of Gurugram. At **Orchid IVY**, You have the best schools for your children nearby, the best hospitals in close proximity and the best community around.

### More than **17 Hospitals**

close by including -

- CK Birla Hospital for Women (5 mins)
- Artemis Hospital (5 mins)
- Fortis Memorial Research Inst. (5 mins)
- Medanta The Medicity (10 mins)

## More than **50 Schools** close by including -

- Amity International School (2 mins)
- Heritage Xperiential Learning School (15 mins)
- DPS Intl. Edge School (15 mins)

More than **30** of the **Best Sh opping Malls.** including -

- WorldMark 2 (5 mins)
- MGF Metr opolitan Mall (15 mins)
- Ambience Mall (25 mins)
- IKEA (coming soon)

## More than 80 Eateries & Bars,

including the Cyber Hub at 20 mins

#### About The Neighbour hood

At **Orchid IVY**, you will be privy to all these amenities in your neighbour hood.

- Centrally Located in the Heart of Gurugram - Sector-51, a highly rated neighbourhood
- Located in close proximity to Amity International School
- Easily Accessible from Golf Course & Golf Course Extn. Road
- Close to Udhyog Vihar and DLF Cyber City
- Nearest Metro stations Huda City Center (6 km) and Sikandarpur (7 km)
- Gurugram Railway Station (13 km)
- Indira Gandhi International Airport (19 km)