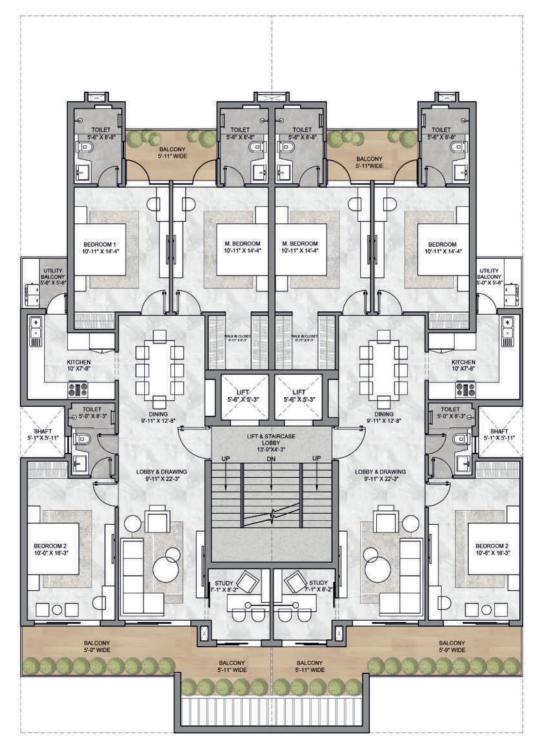

# U niquel ayouts

#### for your Dream Home

With the aim of building a strong foundation for tomorrow, **Orchid IVY** focuses on every little detail. From master planned structural designs to exceptional personal floor homes, we use a customer-centric approach to develop residences of

the highest standard. We believe that home is one place where you can be YOU. Keeping this in mind, **Orchid IVY** is a comfortable and luxurious cocoon nestled away from the pollution and humdrum of the city, yet well-connected with it.

**3+Study BHK Apartment** on Plot Size - 260 sq yards (approx) Additional allocated common area in basement and terrace.