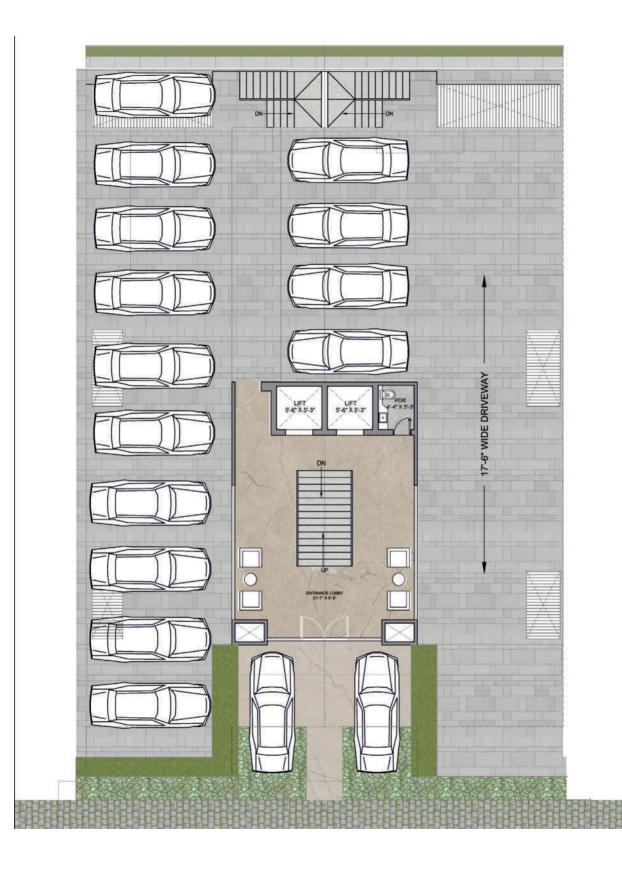

#### Ground floor parking

3+Study BHK Apartment

#### **SECURITY SYSTEM**

- CCTV & biometric access
- EV charging point for each unit holder in the stilt parking area