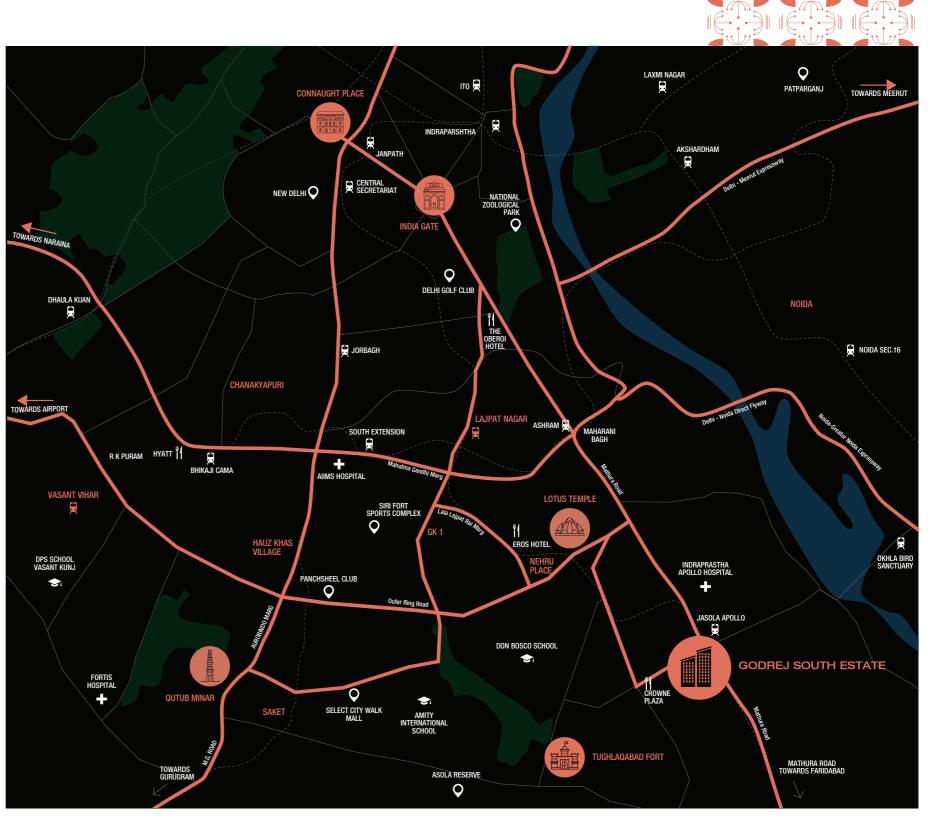

# A LANDMARK THAT HAS ALL THE RIGHT CONNECTIONS.

Here's a landmark that will always find itself in good company. This revered address, in fact, finds itself near one of the finest parts of South Delhi as places like Greater Kailash, New Friends Colony, Defence Colony and Saket are merely few kilometers away. It also finds itself in the company of many notable landmarks in the vicinity around. Landmarks such as the Lotus Temple, Tughlaqabad Fort, NFC Club and the Asola Reserve to mention a few. One of its greatest features, however, remains the great connectivity it enjoys with both Noida and Faridabad are in close quarters, with easy connectivity to Gurgaon.

Thanks to its strategic location with easy connectivity to the Delhi-Noida Direct road and the Outer Ring Road, it ensures that neighbouring cities like Noida and Gurgaon are in close quarters. Moreover, the Outer Ring Road also happens to be very close to our location.

SOURCE: GOOGLE MAPS, AS REFERRED TO ON JULY, 2019

There's a lifestyle that sets a new landmark when it comes to luxury. You'll experience it when you take a dip in its pool. Or a stroll across its finely manicured gardens. You'll get a sense of it in its grand entrances, elegant drop offs and water features inspired by palaces. Yes, this is a place where there are living spaces that discern the finer points of design and platter up a lifestyle of pure indulgence.